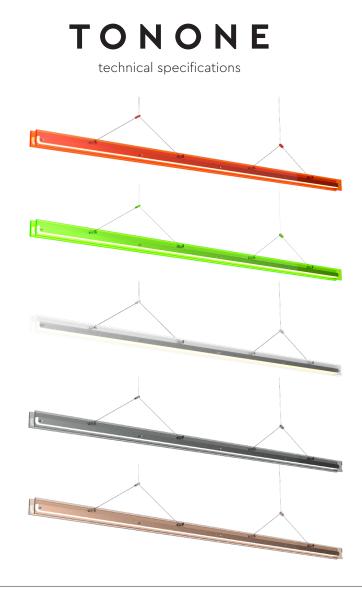

A striking design that distinguishes itself from the current collection by a striking choice of materials. Nevertheless, with the Tonone signature, bold & functional. A linear LED lamp that allows for a graphic interplay of lines and offers the opportunity to experiment with composition. Inspired by the construction of a bridge, Bridge has different supports, so the load-bearing capacity is evenly distributed along its length. You don't have a power cable that catches the eye. That's because the power is conducted by steel cables, which are also used to hang the lamp. The lamp is made of recycled plexiglass and available in neon colors in addition to an opal color. The transparency of the material creates an interesting layering and impressive light output. The lamp is offered in different lengths; 110, 150, 180 to 220 cm.