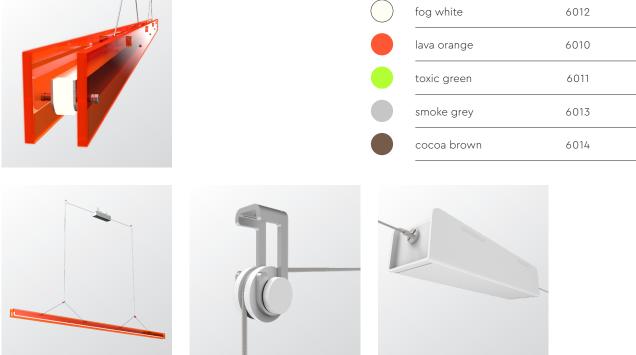

A striking design that distinguishes itself from the current collection by a striking choice of materials. Nevertheless, with the Tonone signature, bold & functional. A linear LED lamp that allows for a graphic interplay of lines and offers the opportunity to experiment with composition. Inspired by the construction of a bridge, Bridge has different supports, so the load-bearing capacity is evenly distributed along its length. You don't have a power cable that catches the eye. That's because the power is conducted by steel cables, which are also used to hang the lamp. The lamp is made of recycled plexiglass and available in neon colors in addition to an opal color. The transparency of the material creates an interesting layering and impressive light output. The lamp is offered in different lengths; 110, 150, 180 to 220 cm.